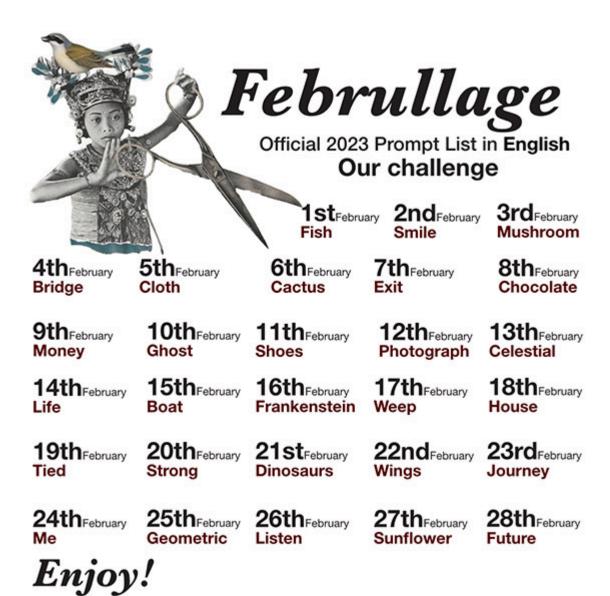

We invite the wider collage community to join us to fill the days of February with collages — a collage a day for 28 days! You may use our daily word prompts by using our Official Prompt List Calendar. Different translations are free to download from https://www.edinburghcollagecollective.com/

Februllage will start from the 1st February!

To get involved, please tag us in or use the #februllage

Each day, through our social media channels, we will showcase as many collages as possible. Enjoy!!