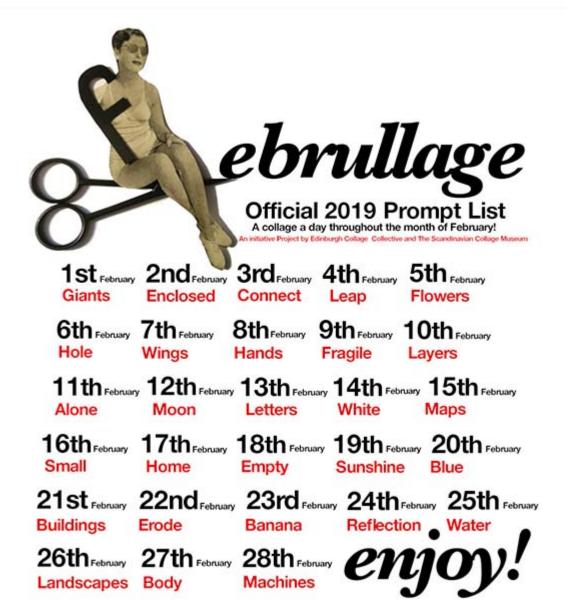

We invite the wider collage community to join us to fill the days of February with collages — a collage a day for 28 days! You may use our daily word prompts by using our Official Prompt List Calendar. Different translations are free to download from https://www.edinburghcollagecollective.com/

Februllage will start from the 1st February!

To get involved, please tag us in or use the #februllage

Each day, through our social media channels, we will showcase as many collages as possible. Enjoy!!